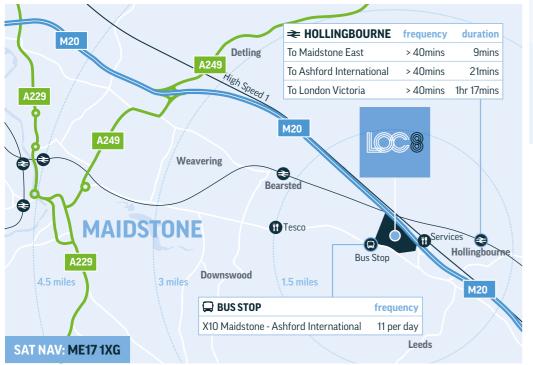

# REGIONAL & INTERNATIONAL CONNECTIONS

| ₩ ROAD             | miles | hrs/mins |
|--------------------|-------|----------|
| Ashford            | 16    | 20       |
| M25 J3             | 23    | 25       |
| M25 / M26 Junction | 23    | 27       |
| Dartford Crossing  | 27    | 32       |
| Canterbury         | 30    | 35       |
| Central London     | 47    | 1hr 26   |
|                    |       |          |

| <b>Ů</b> SEA              | miles | hrs/mins     |
|---------------------------|-------|--------------|
| Dover                     | 37    | 39           |
| Tilbury                   | 38    | 49           |
| London Gateway            | 40    | 52           |
| <b>₹</b> RAIL             | miles | hrs/mins     |
|                           |       | 111 3/111113 |
| Hollingbourne             | 1.7   | 4            |
| Hollingbourne<br>Bearsted | 1.7   |              |

Eurotunnel

27

29

| → AIR           | miles | hrs/mins |
|-----------------|-------|----------|
| London City     | 41    | 59       |
| London Gatwick  | 45    | 49       |
| London Stansted | 64    | 1hr 12   |
| London Heathrow | 69    | 1hr 18   |