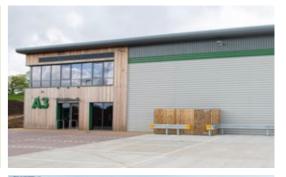

5            | 2                                           | 27 | 110  |  |

ALL MEASUREMENTS ARE GEA AND ARE ILLUSTRATIVE ONLY.

# **OCCUPIERS AT LOC8 INCLUDE:**

va:Q:тес

Amaro

















# PHASE 1 SPECIFICATION





# **GRADE-A SPECIFICATION**



Minimum 9m internal eaves



Level access doors



50 kN/m<sup>2</sup> floor loading



10 to 15% roof lights



25 to 50m service yards



Secure yards



Cycle parking and shelters



Curved roof



Timber cladding



Profiled aluminium cladding

# **OFFICES**



Quality cat A office fit out



Raised access flooring



Suspended ceilings



Fitted kitchen and toilets



VRF heating and comfort cooling

loc8maidstone.co.uk

# **SUSTAINABILITY SPECIFICATION**

# BREEAM®

Target BREEAM rating of 'Excellent'



Target EPC

rating of 'A'





Highly insulated with reduced air permeability



Solar PV installed



LED lighting with PIR sensors



Extensive green landscaping



Protected nature areas



High efficiency office heating and cooling



Water saving sanitary ware



Dedicated LOC8 electric bus service



20% electric vehicle charging points



Breakout spaces









**B**3







# Situated on J8 of the M20

# REGIONAL & INTERNATIONAL CONNECTIONS





| ₩ ROAD             | miles | hrs/mins |
|--------------------|-------|----------|
| Ashford            | 16    | 20       |
| M25 J3             | 23    | 25       |
| M25 / M26 Junction | 23    | 27       |
| Dartford Crossing  | 27    | 32       |
| Canterbury         | 30    | 35       |
| Central London     | 47    | 1hr 26   |
|                    |       |