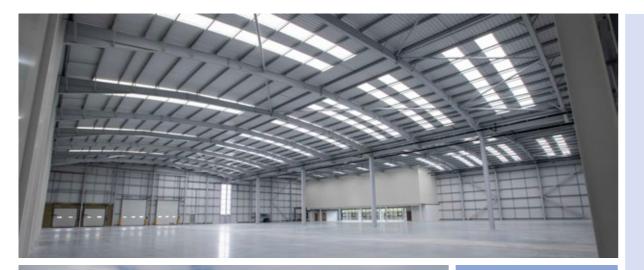

# PHASE 1 SPECIFICATION

# **GRADE-A SPECIFICATION**

Minimum 9m internal eaves

Level access doors

50 kN/m<sup>2</sup> floor loading

10 to 15% roof lights

25 to 50m service yards

Secure yards

Cycle parking and shelters