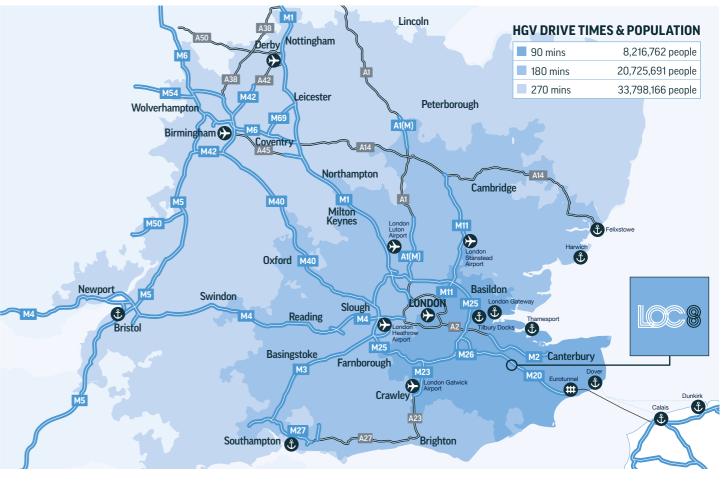

# REGIONAL & INTERNATIONAL CONNECTIONS

| ₩ ROAD             | miles | hrs/mins |
|--------------------|-------|----------|
| Ashford            | 16    | 20       |
| M25 J3             | 23    | 25       |
| M25 / M26 Junction | 23    | 27       |
| Dartford Crossing  | 27    | 32       |
| Canterbury         | 30    | 35       |
| Central London     | 47    | 1hr 26   |
|                    |       |          |

| <b>Ů</b> SEA              | miles | hrs/mins     |
|---------------------------|-------|--------------|
| Dover                     | 37    | 39           |
| Tilbury                   | 38    | 49           |
| London Gateway            | 40    | 52           |
| <b>₹</b> RAIL             | miles | hrs/mins     |
|                           |       | 111 3/111113 |
| Hollingbourne             | 1.7   | 4            |
| Hollingbourne<br>Bearsted | 1.7   |              |

Eurotunnel

27

29

| → AIR           | miles | hrs/mins |
|-----------------|-------|----------|
| London City     | 41    | 59       |
| London Gatwick  | 45    | 49       |
| London Stansted | 64    | 1hr 12   |
| London Heathrow | 69    | 1hr 18   |