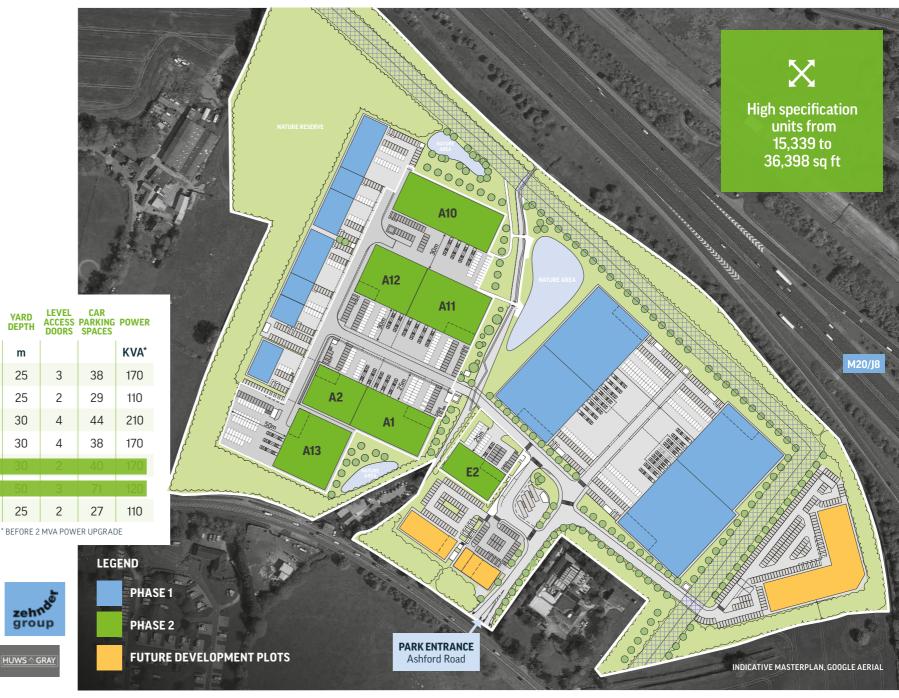

# **LOGISTICS** & LIGHT **INDUSTRIAL SPACES**

# PHASE 2 ACCOMMODATION

| UNIT      | UNIT WAREHOUSE |       | FIRST I<br>OFFI |      | T01     | AL     | EAVES<br>HEIGHT | YARD<br>DEPTH | LEVEL CAR ACCESS PARKING POWER DOORS SPACES |    |      |  |
|-----------|----------------|-------|-----------------|------|---------|--------|-----------------|---------------|---------------------------------------------|----|------|--|
|           | sq ft          | sq m  | sq ft           | sq m | sq ft   | sq m   | m               | m             |                                             |    | KVA* |  |
| <b>A1</b> | 23,300         | 2,165 | 2,300           | 214  | 25,600  | 2,378  | 9               | 25            | 3                                           | 38 | 170  |  |
| <b>A2</b> | 18,361         | 1,706 | 2,140           | 199  | 20,500  | 1,905  | 9               | 25            | 2                                           | 29 | 110  |  |
| A10       | 33,153         | 3,080 | 3,245           | 302  | 36,398  | 3,382  | 9               | 30            | 4                                           | 44 | 210  |  |
| A11       | 28,417         | 2,640 | 2,777           | 258  | 31,194  | 2,898  | 9               | 30            | 4                                           | 38 | 170  |  |
| A12       | 22,970         | 2,134 | 1,981           | 184  | 24,95   | RE-LET | 9               | 30            | 2                                           | 40 | 170  |  |
| A13       | 23,309         | 2,630 | 2,906           | 270  | 31,216P | RE-LET | 9               | 50            | 3                                           | 71 | 120  |  |
| E2        | 13,670         | 1,270 | 1,668           | 155  | 15,339  | 1,425  | 9               | 25            | 2                                           | 27 | 110  |  |

ALL MEASUREMENTS ARE GEA AND ARE ILLUSTRATIVE ONLY.