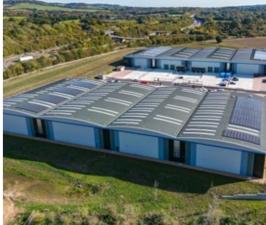

# KENT'S ESTABLISHED BUSINESS LOCATION

Building on the success of the established LOC8 park, Phase 2 offers brand-new light industrial and logistics units ranging from 15,339 to 36,398 sq ft.

All buildings offer a flexible and energy-efficient operational environment, with target BREEAM 'Excellent' and EPC 'A' ratings.

# PHASE 2 ACCOMMODATION

| UNIT      | UNIT WAREHOUSE |       | FIRST I<br>OFFI |      | T01     | AL     | EAVES<br>HEIGHT | YARD<br>DEPTH | LEVEL CAR ACCESS PARKING POWER DOORS SPACES |    |      |  |
|-----------|----------------|-------|-----------------|------|---------|--------|-----------------|---------------|---------------------------------------------|----|------|--|
|           | sq ft          | sq m  | sq ft           | sq m | sq ft   | sq m   | m               | m             |                                             |    | KVA* |  |
| <b>A1</b> | 23,300         | 2,165 | 2,300           | 214  | 25,600  | 2,378  | 9               | 25            | 3                                           | 38 | 170  |  |
| <b>A2</b> | 18,361         | 1,706 | 2,140           | 199  | 20,500  | 1,905  | 9               | 25            | 2                                           | 29 | 110  |  |
| A10       | 33,153         | 3,080 | 3,245           | 302  | 36,398  | 3,382  | 9               | 30            | 4                                           | 44 | 210  |  |
| A11       | 28,417         | 2,640 | 2,777           | 258  | 31,194  | 2,898  | 9               | 30            | 4                                           | 38 | 170  |  |
| A12       | 22,970         | 2,134 | 1,981           | 184  | 24,95   | RE-LET | 9               | 30            | 2                                           | 40 | 170  |  |
| A13       | 23,309         | 2,630 | 2,906           | 270  | 31,216P | RE-LET | 9               | 50            | 3                                           | 71 | 120  |  |
| E2        | 13,670         | 1,270 | 1,668           | 155  | 15,339  | 1,425  | 9               | 25            | 2                                           | 27 | 110  |  |