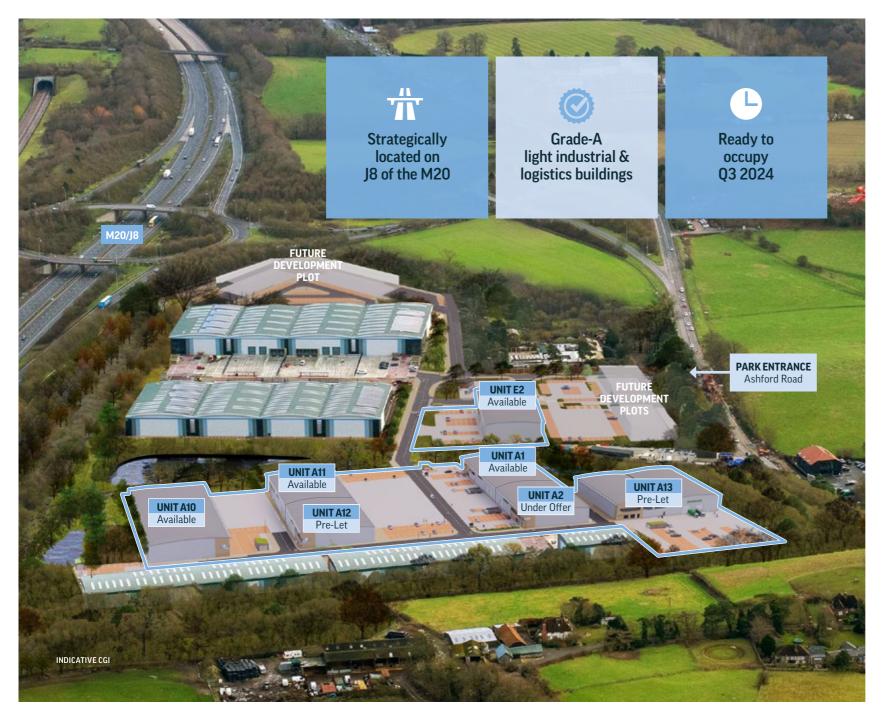

ASHFORD RD MAIDSTONE ME17 1XG

PHASE 2 READY TO OCCUPY Q3 2024

**PRE-LET** 

**BRAND NEW LIGHT INDUSTRIAL & LOGISTICS UNITS** 

15,339 TO 36,398 SQ FT

loc8maidstone.co.uk

**ACCESS TO** M20 J8

**GRADE-A SPECIFICATION UNITS** 

# KENT'S ESTABLISHED BUSINESS LOCATION

Building on the success of the established LOC8 park, Phase 2 offers brand-new light industrial and logistics units ranging from 15,339 to 36,398 sq ft.

All buildings offer a flexible and energy-efficient operational environment, with target BREEAM 'Excellent' and EPC 'A' ratings.

# Situated on J8 of the M20